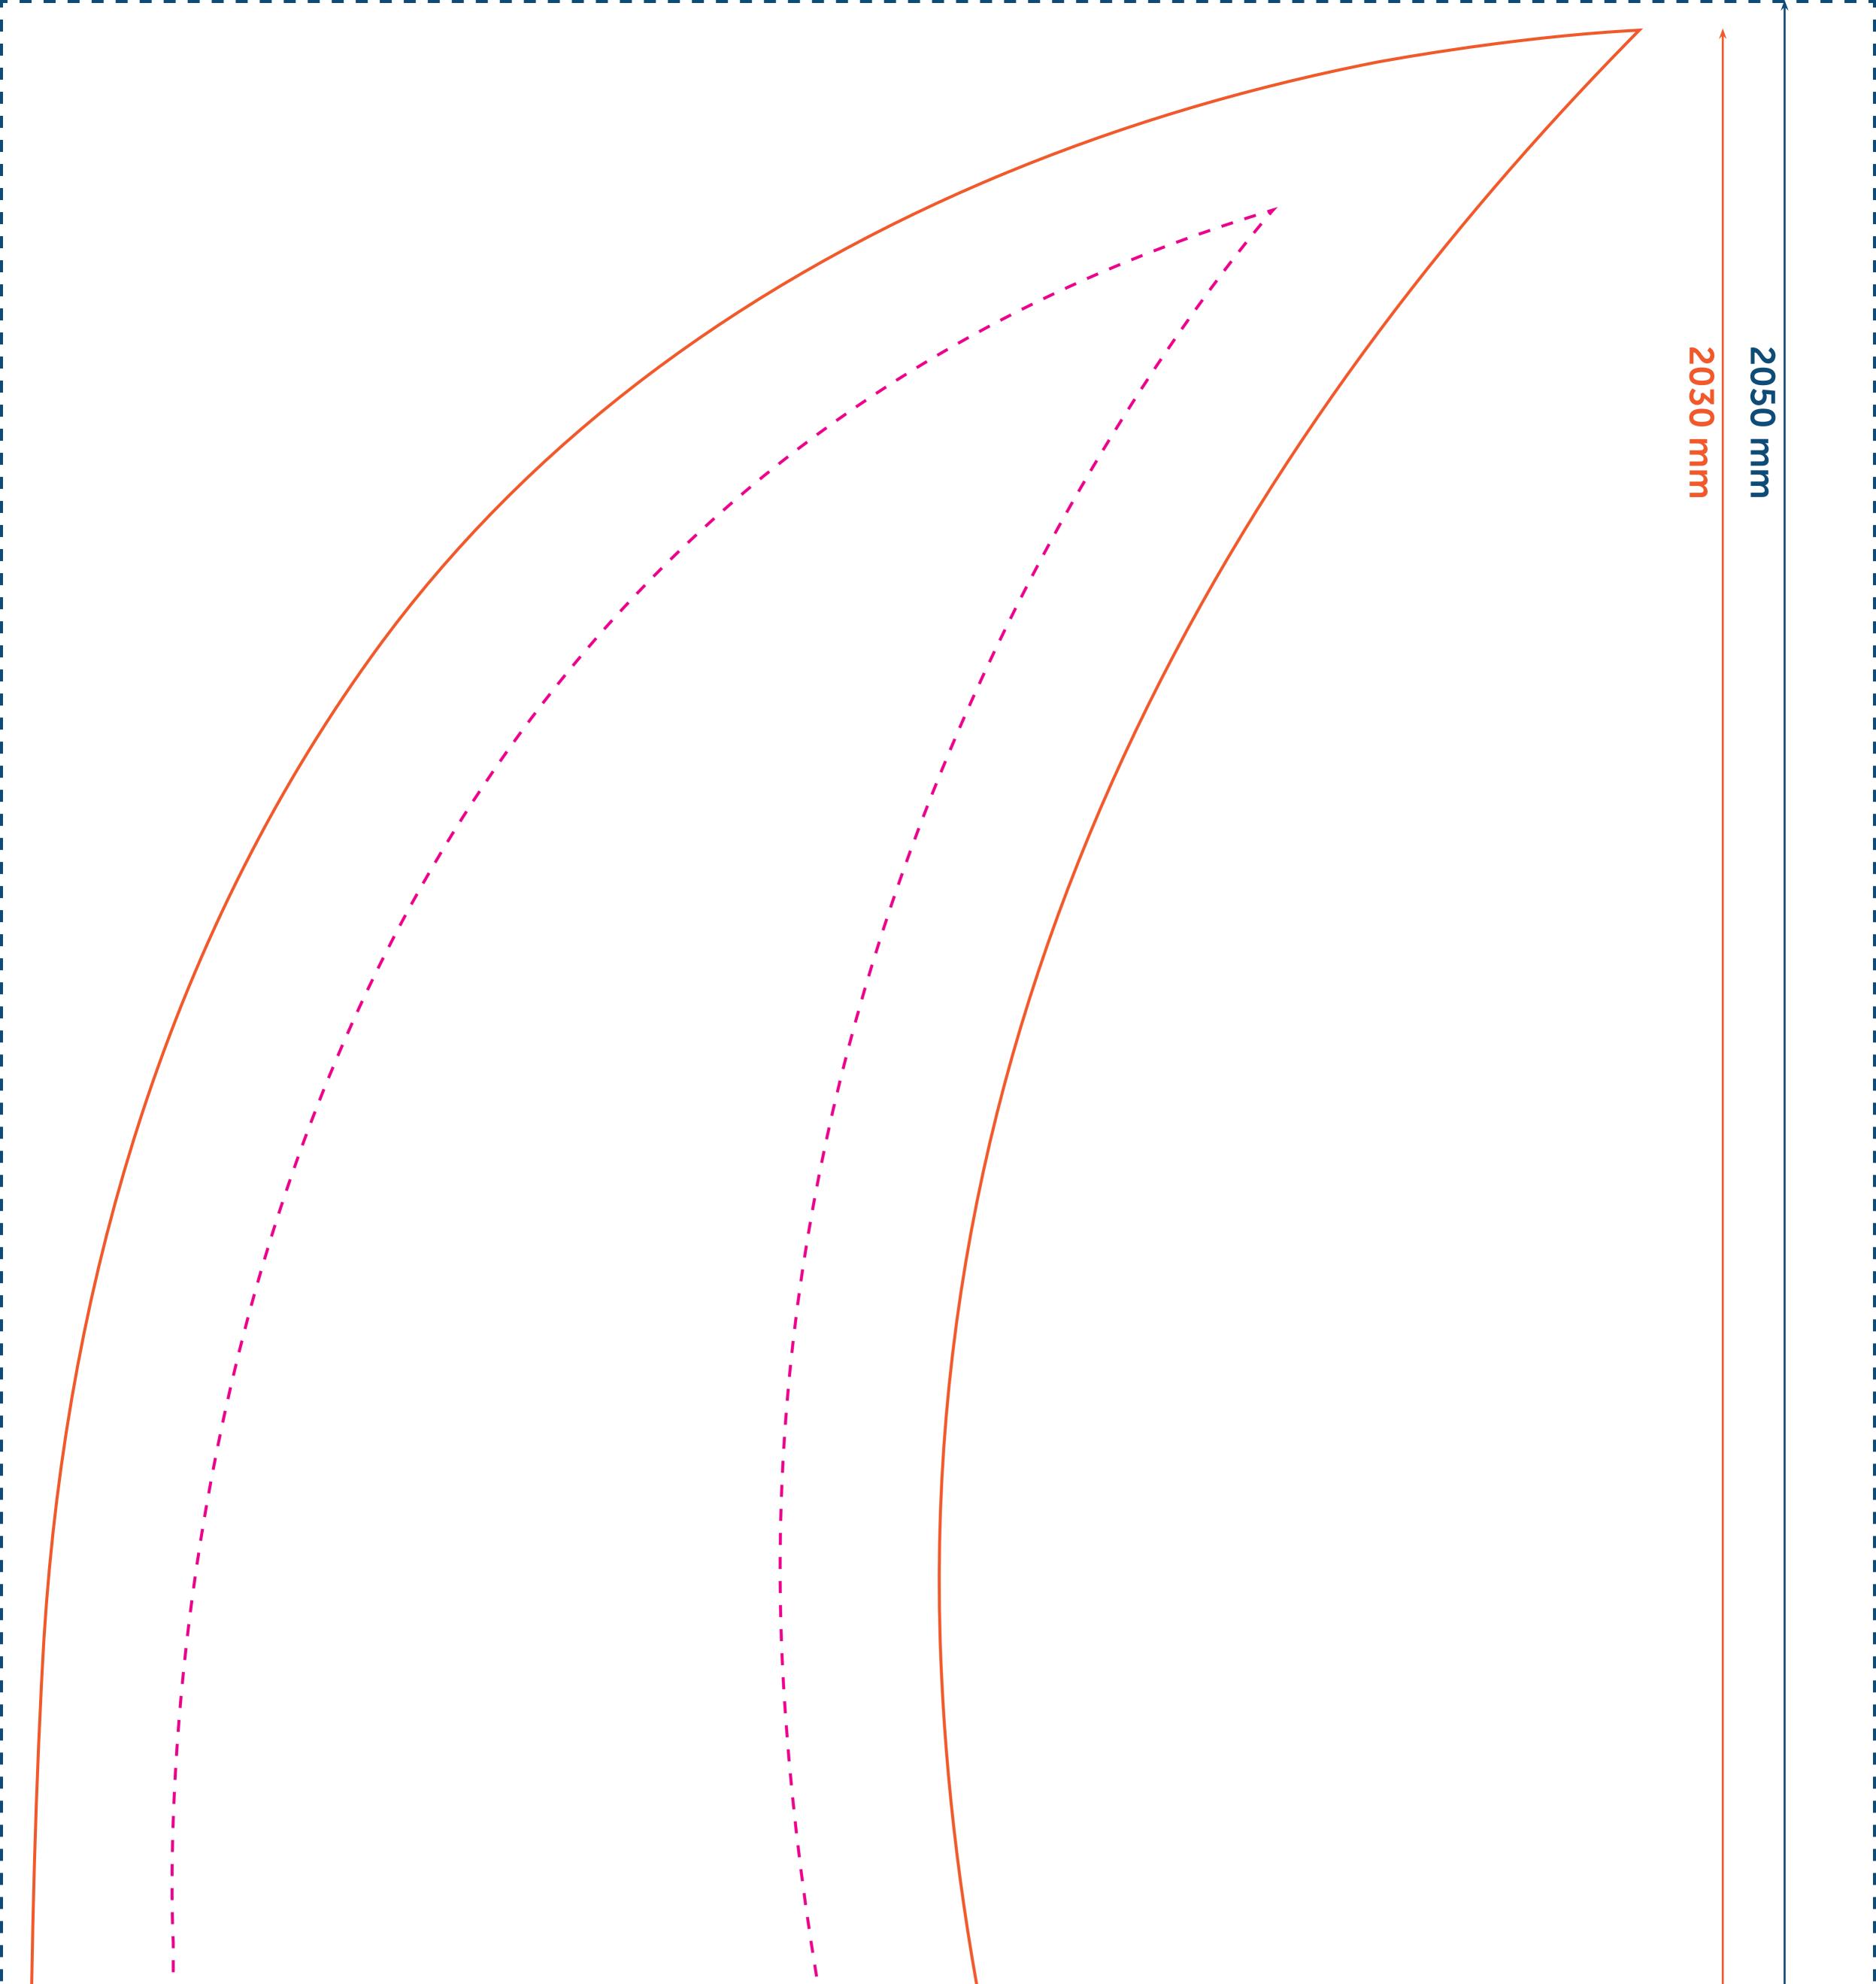

## Template Sharkfinflag small Format: 700 x 2100 mm (inclusief tunnel)

You can use this file as an extra layer in your layout programme. Do not forget to make our template invisible or to delete it before you save your final PDF, or JPG with high a resolution.

this prevents a white edge around your print.

Format size to be submitted (660 x 2050 mm) Finished size + 10 mm cutting margin (bleed) It is advised to let the background and all of the images run through to this edge. This ensures that your printing can be cut needly and

Finished size (640 x 2030 mm) Your printing will be cut on these dimensions. This format will be the final size and will be delivered to you.

Safe zone (50 mm) Please make sure you keep your important images and text 50 mm clear of the cutting edges. This prevents a possible cut in the important parts, or that the images are so close to the edge that it results in a sloppy design.